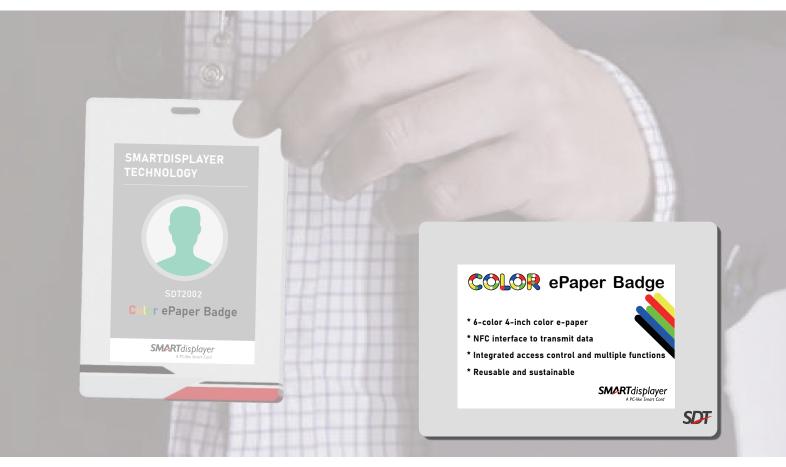

# Color ePaper Badge

#### **Enhance Security**

Display color image to avoid unauthorized access.

#### **Diversify Functions**

Custom functions to bring more innovations to the badge not just a badge.