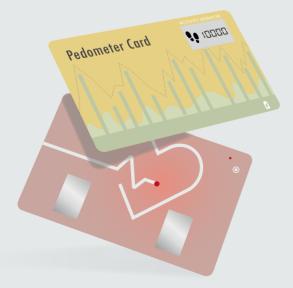

# Tailor-made your cybersecurity



## LAMINATIC

AMD BLE ECG METAL SEGMENTDISPLAY FIDO RFID USB AUTHENTICATOR TOUCH LED OPTICAL INDUCTOR TOTP FPS HOTP PEDOMETER ISO14443 SWITCH BUTTON ISO7810 SOLARCELL PCB NFC ISO15693 BATTERY CRYSTAL OATH COLOREPAPER CAPACITOR WIRELESSCHARGING DIDOE COLDWALLET OCRA CRYPTOCURRENC DISPLAY BIOMETRICS PLASTIC COMPASS RESISTOR CYBERSECURITY COF UTC RTC

# EVERYTHING













**V** NFC

**V** Fingerprint sensor

Post-printing Access control

Custom algorithm (SHA-1, SHA-256, ...)

To Higher **Enterprise Security** 

#### **Cold Wallet**



**OTP Card** 





### **Sensor Card**

### **Custom Functions**



# BabeePass

- Card form factor
- ₽ FIDO2 L2 certified
- Rechargeable battery
- ₽ 3 colors LED Indicator
- ₽ BLE/NFC/USB 3-in-1 interfaces
- Under PVC fingerprint sensor embedded
- P Custom options:

Active matrix display



















# Color ePaper Badge

#### WHY This?



#### **Reduce Costs**

Instant updates without reprinting, cutting down on paper and printing costs.





Reduce manpower processing used paper and time.



#### **Decrease Environmental Impact**

Enhance environment friendly and achieve carbon reduction.

#### **Enhance Security**



Display color image to avoid unauthorized access.



#### **Diversify Functions**

Custom functions to bring more innovations to the badge not just a badge.



#### WHO Are We?

####