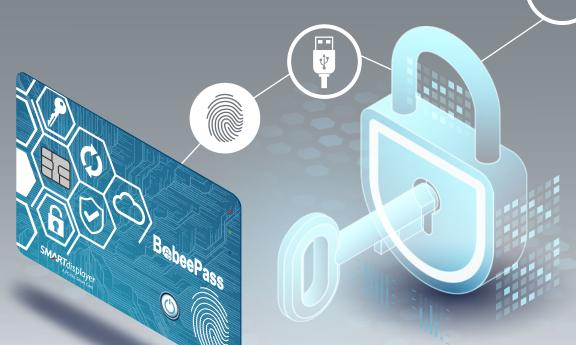

# BabeePass

- Card form factor
- ₽ FIDO2 L2 certified
- Rechargeable battery
- ₽ 3 colors LED Indicator
- ₽ BLE/NFC/USB 3-in-1 interfaces
- Under PVC fingerprint sensor embedded
- P Custom options:

Active matrix display