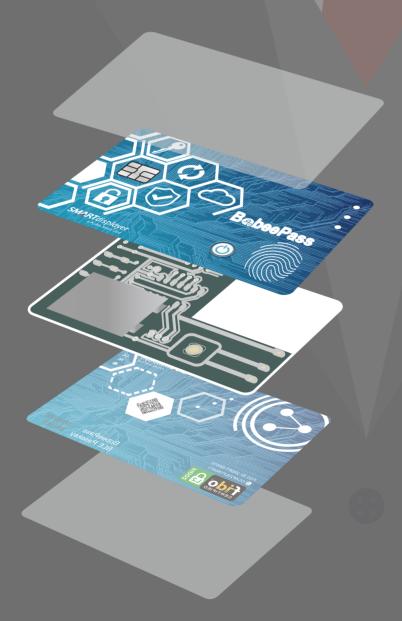

# BabeePass

- Card form factor
- ₽ FIDO2 L2 certified
- Rechargeable battery
- ₽ 3 colors LED Indicator
- ₽ BLE/NFC/USB 3-in-1 interfaces
- Under PVC fingerprint sensor embedded
- P Custom options:

Active matrix display