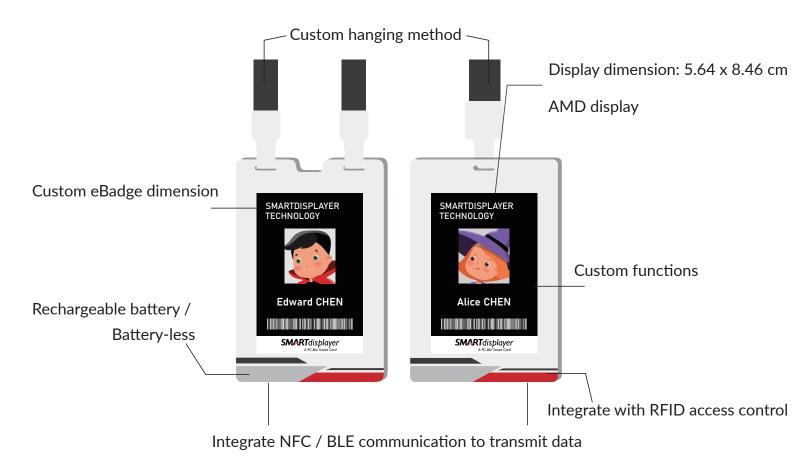

### **Custom Functions**

# BabeePass

- Card form factor
- ₽ FIDO2 L2 certified
- Rechargeable battery
- ₽ 3 colors LED Indicator
- ₽ BLE/NFC/USB 3-in-1 interfaces
- Under PVC fingerprint sensor embedded
- P Custom options:

Active matrix display