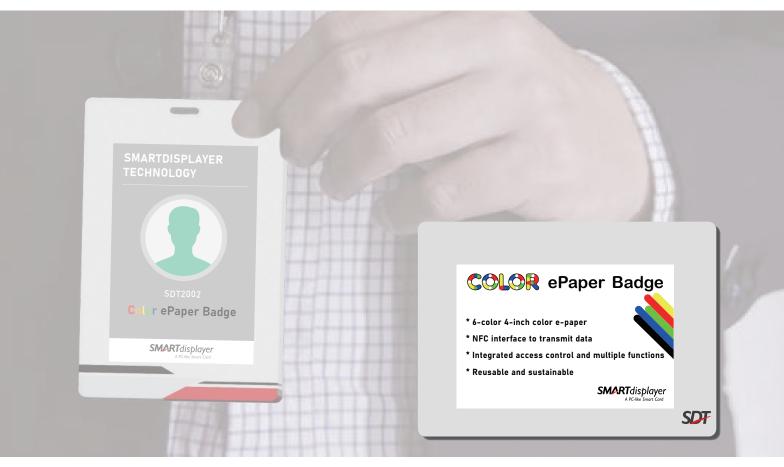

# Color ePaper Badge

#### **Enhance Security**

Display color image to avoid unauthorized access.

## **Diversify Functions**

Custom functions to bring more innovations to the badge not just a badge.