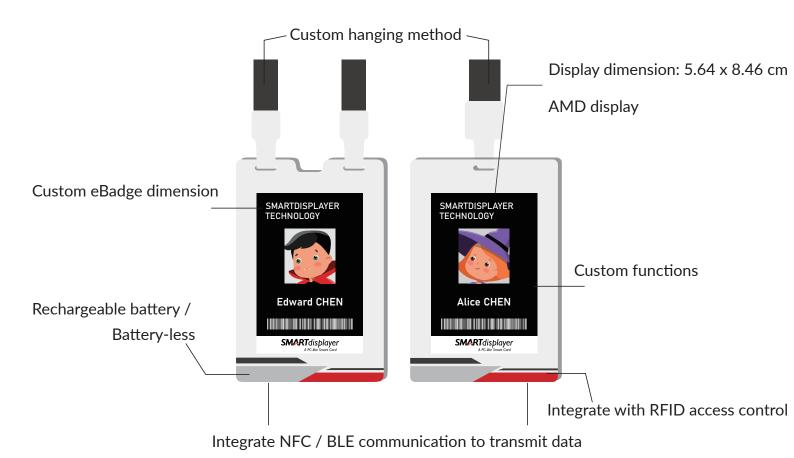

## **Diversify Functions**

Custom functions to bring more innovations to the badge not just a badge.

# WHERE To Be Used?

Employee badge for enterprises, hospitals, and schools

Seminar / exhibitor badges and visitor passes

Event identification cards, such as conferences, concerts, and outdoor events